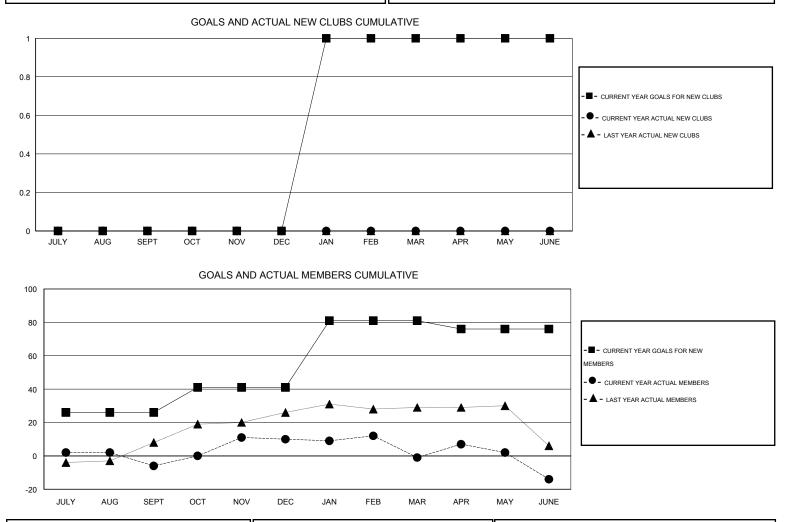

## LOCATION PENNSYLVANIA

GMT CA 1

| Clubs                       |                  |           |                  |                  | Members<br>RESULTS FOR 2014-2015 |                    |                                     |                    |                  |
|-----------------------------|------------------|-----------|------------------|------------------|----------------------------------|--------------------|-------------------------------------|--------------------|------------------|
| RESULTS FOR 2014-2015       |                  |           |                  |                  |                                  |                    |                                     |                    |                  |
| QUARTER                     | NEW CLUB<br>GOAL | NEW CLUBS | DROPPED<br>CLUBS | NET<br>GAIN/LOSS | QUARTER                          | NEW MEMBER<br>GOAL | CHARTER AND<br>NEW MEMBERS<br>ADDED | DROPPED<br>MEMBERS | NET<br>GAIN/LOSS |
| JULY/AUG/SEPT               | 0                | 0         | 0                | 0                | JULY/AUG/SEPT                    | 26                 | 27                                  | 33                 | -6               |
| OCT/NOV/DEC                 | 0                | 0         | 0                | 0                | OCT/NOV/DEC                      | 15                 | 34                                  | 18<br>20           | 16<br>-11        |
| JAN/FEB/MAR<br>APR/MAY/JUNE | 0                | 0<br>0    | 0<br>0           | 0<br>0           | JAN/FEB/MAR<br>APR/MAY/JUNE      | 40<br>-5           | 9<br>18                             | 20<br>31           | -11              |